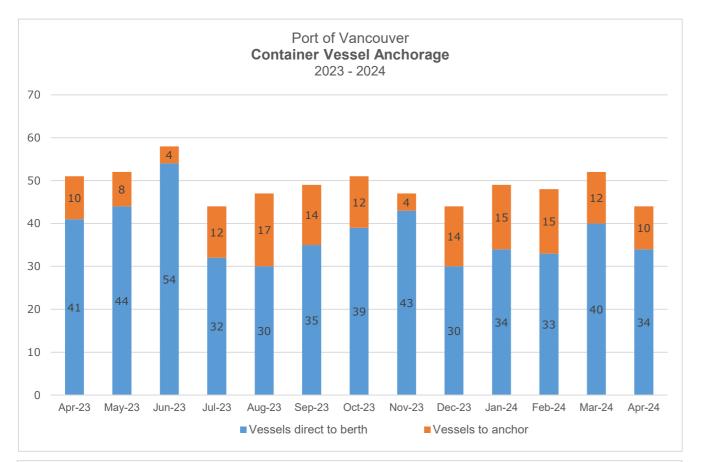

### Port of Vancouver Average Dwell Days at Anchor 2023 - 2024 6.6 20 6 4.9 4.3 # of Container Vessels 5 Dwell Days 2.6 10 # of [ 2 1.3 0 May23 JUN-23 Jul. 23 F80.24 Marila AU9723 Septos H04.23 0euls Jan-2A Pot: 53 OCYLIS APT-2A Avg. dwell at anchor (days) Vessels to anchor