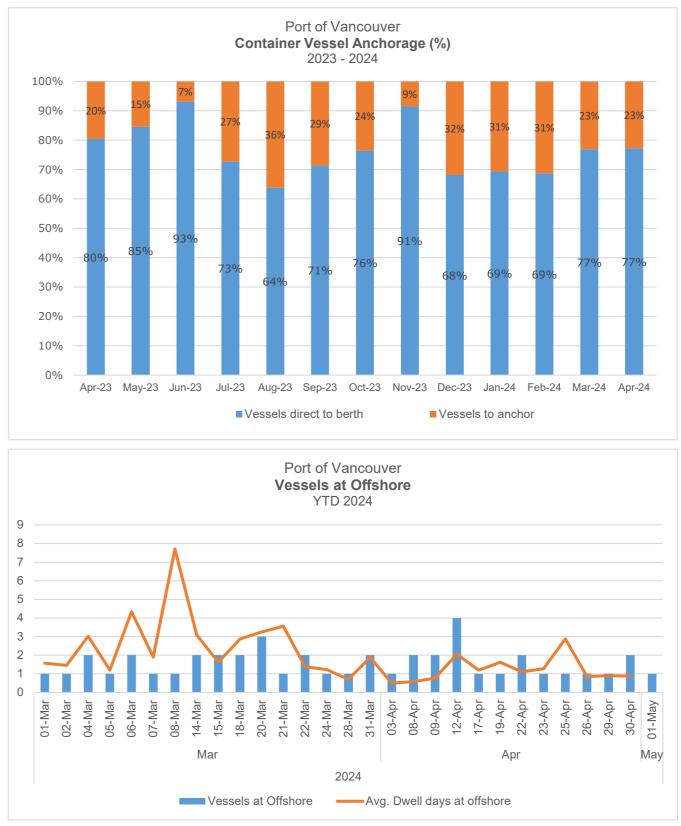

## **Current Month Average Time of Vessels at Anchor:**

Note:

This measure includes vessels that have berthed since anchor assignment. The beginning of dwelling days at offshore is determined on the first reported day of each vessel.

2.28 days